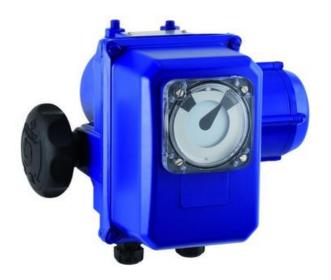

## SQ

SQ quarter turn electric actuator - Part numbers coming soon, contact us for more information

- IP67 / NEMA4
- 60Nm to 500,000Nm
- Working temperature -20°C to +70°C
- Available as modulating/positioning actuator

## PRODUCT DESCRIPTION

;

The Bernard Controls SQ is a range of quarter turn weatherproof actuators available in torque ranges from 60Nm to 500,000Nm by Bernard Controls. It has an IP67 / NEMA4 housing as standard the (IP68 / NEMA6 in option). It is available for ON/OFF and Modulating / Positioning Class III applications.